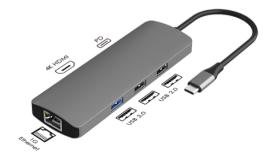

#### Introduction

The USB-CT6 is a 6-In-1 USB Type-C extension adapter, specially designed for the USB-C interface mobile phone/ laptop/ computer. It supports HDMI& USB& PD& Ethernet extension. The product is driver-free and easy to use.

#### Features

- Supports HDMI 4K60Hz 4:2:0.
- Supports up to 87W PD power supply.
- USB3.0 transmission up to 5Gbps and USB2.0 up to 480Mbps.
- 1000Mbps fast Ethernet connectivity.
- Driver-free, plug-and-play.
- Aluminum alloy design.

### **Connection Description**